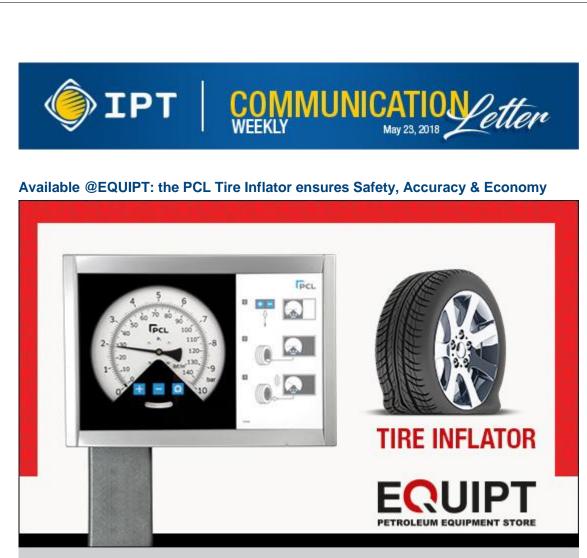

Properly inflated tires are equivalent to Safety.

When it comes to choosing the best brand for tire inflation equipment, **EQUIPT** proudly presents the first class, reliable and cost-effective English brand **PCL**.

Suitable for your gas station, the **PCL-A10S20T** Tire Inflator unit represents all the benefits of digital technology with the attributes of a traditional analogue display, in a modern, aesthetic design, offering guaranteed accuracy, reduced maintenance and lifestyle costs. This wall-mounted unit is equipped with 7.6 meters hose and twin hold-on connector, and can also be available with a stand. <u>Read more</u>

Visit **EQUIPT** showroom at IPT Headquarter in Amchit. Call us today to order your machine: **09- 624 111 (ext: 101)**, or e-mail us on **info@equipt.com.lb** <u>www.equipt.com.lb</u>