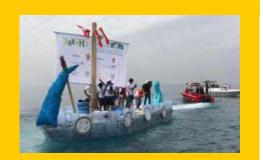

#### Phoenician Ship Made of Plastic Bottles Sails from Byblos To Beirut

A Phoenician-style boat made of plastic bottles embarked Sunday morning from the shores of the Port of Byblos, sailing towards the Port of Beirut, in a novel environmental initiative by the Chreek Society, in cooperation with the Lebanese American University - Byblos Campus and Byblos Municipality. The boat is made of 50,000 plastic bottles, and this initiative aims at drawing attention to the environmental damage caused by non-sorting of waste, especially plastic waste that does not decompose in nature, and reviving the history of Lebanon. <u>Read more</u>.